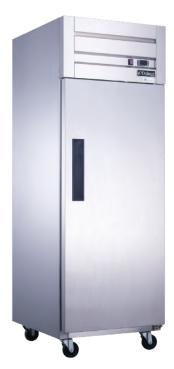

## **REACH IN FREEZER**

D<sub>28</sub>AF

Top Mounted / Solid Door

### **PRODUCT FEATURES**

- The compressor is mounted in the top and placed in the coolest possible area; this makes it easily accessible for servicing.
- **B.B.** Digital temperature controls with LED display for precise adjustment and automatic defrosting system.
- \* Temperatures in the cabinet range from 0 to -8 degrees Fahrenheit
- Self closing doors with stay open feature.
- R290 Natural Refrigerant promotes faster cool down and efficient energy consumption.
- Depoxy coated wire shelves.
- Stainless steel interior & exterior, sealed interior floors, and rounded cabinet corners for easy cleaning.
- High quality coated stainless adjustable shelves prevent peel and rust.
- ﷺ Lifetime warranty on hinges.
- Adjustable front locking casters.