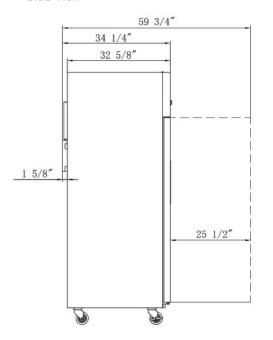

# **DETAILS & SPECIFICATIONS**

D<sub>28</sub>AF

Front View

Side View

| MODEL | EXTERNAL DIMENSION WXDXH (INCHES) | PACKAGING DIMENSION<br>WXDXH (INCHES) |         | _ | 40HQ<br>CONTAINER CERT. |
|-------|-----------------------------------|---------------------------------------|---------|---|-------------------------|
| D28AF | 27 1/2 x 34 1/4 x 80 1/4          | 29 1/2 x 35 1/4 x 82 1/4              | 287 lbs | 4 | 39                      |