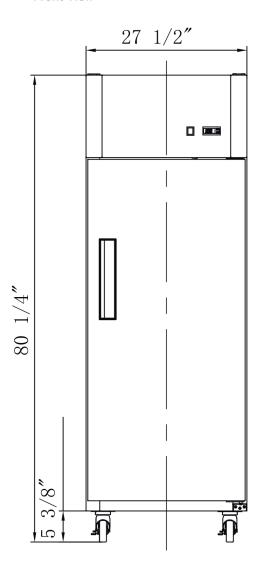

# **DETAILS & SPECIFICATIONS**

D<sub>28</sub>AF

Front View

Side View

| MODEL | EXTERNAL DIMENSION WXDXH (INCHES) | PACKAGING DIMENSION<br>WXDXH (INCHES) |         | _ | 40HQ<br>CONTAINER CERT. |
|-------|-----------------------------------|---------------------------------------|---------|---|-------------------------|
| D28AF | 27 1/2 x 34 1/4 x 80 1/4          | 29 1/2 x 35 1/4 x 82 1/4              | 287 lbs | 4 | 39                      |