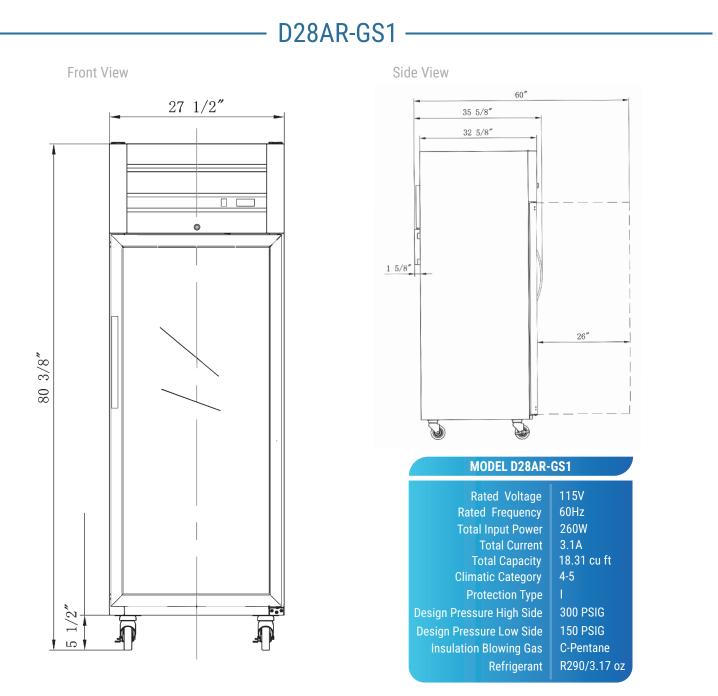

## **DETAILS &** SPECIFICATIONS

| MODEL                                                                                                                                                                                                                                                                                                                                                                                                                                                                                                                                                                                                                                                                                                                                                                                                                                                                                                                                                                                                                                                                                                                                                                                                                                                                                                                                                                                                                                                                                                                                                                                                                                                                                                                                                                                                                                                                                                                                                                                                                                                                                           | EXTERNAL DIMENSION<br>WXDXH (INCHES) | PACKAGING DIMENSION<br>WXDXH (INCHES) | PRODUCT NET<br>WEIGHT | # OF<br>SHELVES | 40HQ<br>CONTAINER CERT. |
|-------------------------------------------------------------------------------------------------------------------------------------------------------------------------------------------------------------------------------------------------------------------------------------------------------------------------------------------------------------------------------------------------------------------------------------------------------------------------------------------------------------------------------------------------------------------------------------------------------------------------------------------------------------------------------------------------------------------------------------------------------------------------------------------------------------------------------------------------------------------------------------------------------------------------------------------------------------------------------------------------------------------------------------------------------------------------------------------------------------------------------------------------------------------------------------------------------------------------------------------------------------------------------------------------------------------------------------------------------------------------------------------------------------------------------------------------------------------------------------------------------------------------------------------------------------------------------------------------------------------------------------------------------------------------------------------------------------------------------------------------------------------------------------------------------------------------------------------------------------------------------------------------------------------------------------------------------------------------------------------------------------------------------------------------------------------------------------------------|--------------------------------------|---------------------------------------|-----------------------|-----------------|-------------------------|
| D28AR-GS1                                                                                                                                                                                                                                                                                                                                                                                                                                                                                                                                                                                                                                                                                                                                                                                                                                                                                                                                                                                                                                                                                                                                                                                                                                                                                                                                                                                                                                                                                                                                                                                                                                                                                                                                                                                                                                                                                                                                                                                                                                                                                       | 27 1/2 x 35 5/8 x 80 3/8             | 29 1/2 x 36 5/8 x 82 3/8              | 294 lbs               | 4               | 39                      |
| Image: Second Legislation of the second |                                      |                                       |                       |                 |                         |