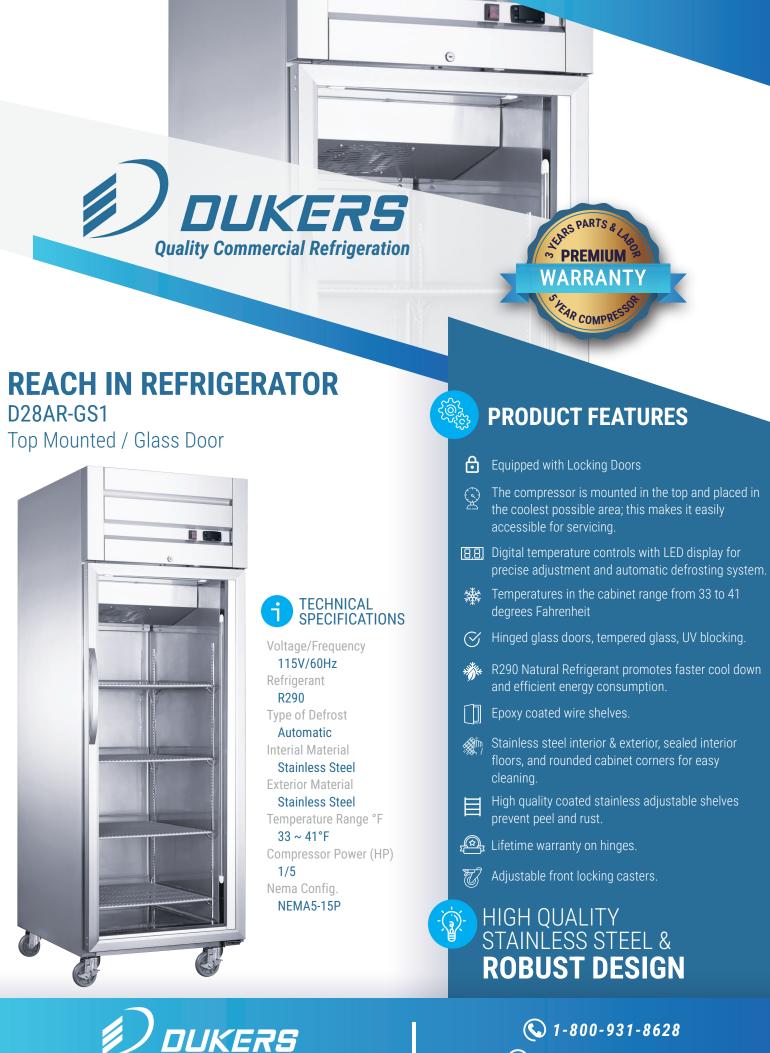

## **DETAILS &** SPECIFICATIONS

| MODEL                                                                                                                                                                                                                                                                                                                                                                                                                                                                                                                                                                                                                                                                                                                                                                                                                                                                                                                                                                                                                                                                                                                                                                                                                                                                                                                                                                                                                                                                                                                                                                                                                                                                                                                                                                                                                                                                                                                                                                                                                                                                                           | EXTERNAL DIMENSION<br>WXDXH (INCHES) | PACKAGING DIMENSION<br>WXDXH (INCHES) | PRODUCT NET<br>WEIGHT | # OF<br>SHELVES | 40HQ<br>CONTAINER CERT. |
|-------------------------------------------------------------------------------------------------------------------------------------------------------------------------------------------------------------------------------------------------------------------------------------------------------------------------------------------------------------------------------------------------------------------------------------------------------------------------------------------------------------------------------------------------------------------------------------------------------------------------------------------------------------------------------------------------------------------------------------------------------------------------------------------------------------------------------------------------------------------------------------------------------------------------------------------------------------------------------------------------------------------------------------------------------------------------------------------------------------------------------------------------------------------------------------------------------------------------------------------------------------------------------------------------------------------------------------------------------------------------------------------------------------------------------------------------------------------------------------------------------------------------------------------------------------------------------------------------------------------------------------------------------------------------------------------------------------------------------------------------------------------------------------------------------------------------------------------------------------------------------------------------------------------------------------------------------------------------------------------------------------------------------------------------------------------------------------------------|--------------------------------------|---------------------------------------|-----------------------|-----------------|-------------------------|
| D28AR-GS1                                                                                                                                                                                                                                                                                                                                                                                                                                                                                                                                                                                                                                                                                                                                                                                                                                                                                                                                                                                                                                                                                                                                                                                                                                                                                                                                                                                                                                                                                                                                                                                                                                                                                                                                                                                                                                                                                                                                                                                                                                                                                       | 27 1/2 x 35 5/8 x 80 3/8             | 29 1/2 x 36 5/8 x 82 3/8              | 294 lbs               | 4               | 39                      |
| Image: Second Legislation of the second |                                      |                                       |                       |                 |                         |