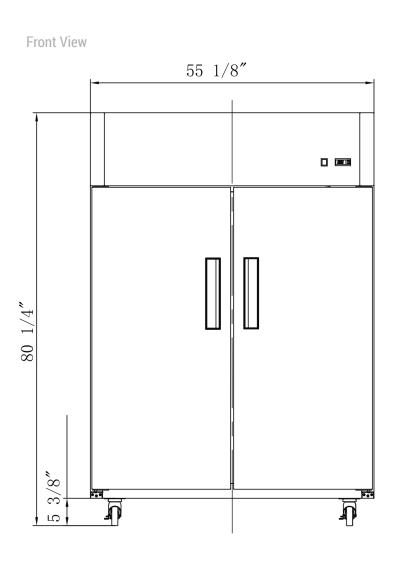

| MODEL | EXTERNAL DIMENSION WXDXH (INCHES) | PACKAGING DIMENSION<br>WXDXH (INCHES) |         |   | 40HQ<br>CONTAINER CERT. |
|-------|-----------------------------------|---------------------------------------|---------|---|-------------------------|
| D55AR | 55 1/8 x 34 1/4 x 80 1/4          | 57 1/8 x 35 1/4 x 82 1/4              | 463 lbs | 8 | 16                      |