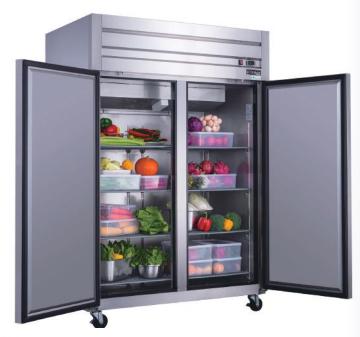

## PRODUCT FEATURES

- The compressor is mounted in the top and placed in the coolest possible area; this makes it easily accessible for servicing.
- BB Digital temperature controls with LED display for precise adjustment and automatic defrosting system.
- Temperatures in the cabinet range from 33 to 41 degrees Fahrenheit
- Self closing doors with stay open feature.
- R290 Natural Refrigerant promotes faster cool down and efficient energy consumption.
- Epoxy coated wire shelves.
- Stainless steel interior & exterior, sealed interior floors, and rounded cabinet corners for easy cleaning.
- High quality coated stainless adjustable shelves prevent peel and rust.
- Lifetime warranty on hinges.
- **W** Adjustable front locking casters.