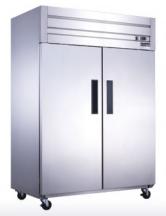

D55AR

Top Mounted / 2-Solid Door

## PRODUCT FEATURES

- The compressor is mounted in the top and placed in the coolest possible area; this makes it easily accessible for servicing.
- BB Digital temperature controls with LED display for precise adjustment and automatic defrosting system.
- Temperatures in the cabinet range from 33 to 41 degrees Fahrenheit
- Self closing doors with stay open feature.
- R290 Natural Refrigerant promotes faster cool down and efficient energy consumption.
- Epoxy coated wire shelves.
- Stainless steel interior & exterior, sealed interior floors, and rounded cabinet corners for easy cleaning.
- High quality coated stainless adjustable shelves prevent peel and rust.
- Lifetime warranty on hinges.
- **W** Adjustable front locking casters.