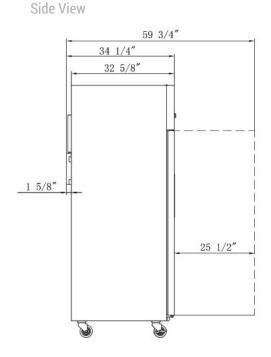

| MODEL | EXTERNAL DIMENSION WXDXH (INCHES) | PACKAGING DIMENSION<br>WXDXH (INCHES) |         |   | 40HQ<br>CONTAINER CERT. |
|-------|-----------------------------------|---------------------------------------|---------|---|-------------------------|
| D55AR | 55 1/8 x 34 1/4 x 80 1/4          | 57 1/8 x 35 1/4 x 82 1/4              | 463 lbs | 8 | 16                      |