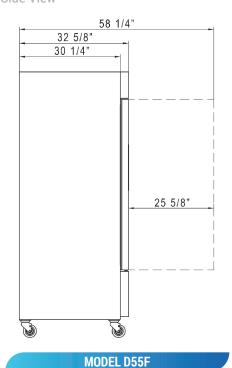

### **D55F**

Side View

| MODEL | EXTERNAL DIMENSION WXDXH (INCHES) | PACKAGING DIMENSION<br>WXDXH (INCHES) |         |   | 40HQ<br>CONTAINER CERT. |
|-------|-----------------------------------|---------------------------------------|---------|---|-------------------------|
| D55F  | 55 1/8 x 32 5/8 x 80 3/8          | 57 1/8 x 34 5/8 x 82 3/8              | 463 lbs | 8 | 21                      |