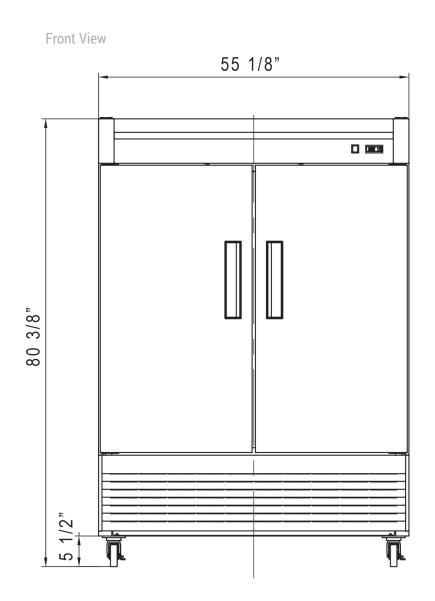

### **D55F**

Side View

| MODEL | EXTERNAL DIMENSION WXDXH (INCHES) | PACKAGING DIMENSION<br>WXDXH (INCHES) |         |   | 40HQ<br>CONTAINER CERT. |
|-------|-----------------------------------|---------------------------------------|---------|---|-------------------------|
| D55F  | 55 1/8 x 32 5/8 x 80 3/8          | 57 1/8 x 34 5/8 x 82 3/8              | 463 lbs | 8 | 21                      |