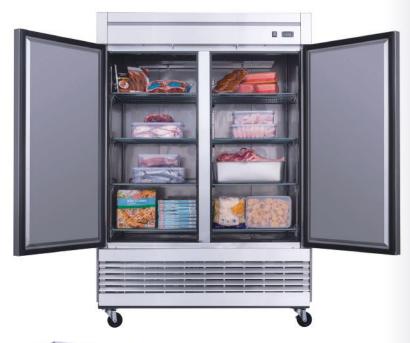

Bottom Mounted / 2-Solid Door

## **PRODUCT FEATURES**

- The compressor is mounted in the bottom for better heat evaporation.
- **B.B.** Digital temperature controls with LED display for precise adjustment and automatic defrosting system.
- ※ Temperatures in the cabinet range from 0 to -8 degrees Fahrenheit
- Self closing doors with stay open feature.
- R290 Natural Refrigerant promotes faster cool down and efficient energy consumption.
- Epoxy coated wire shelves.
- Stainless steel interior & exterior, sealed interior floors, and rounded cabinet corners for easy cleaning.
- High quality coated stainless adjustable shelves prevent peel and rust.
- Lifetime warranty on hinges.
- Adjustable front locking casters.