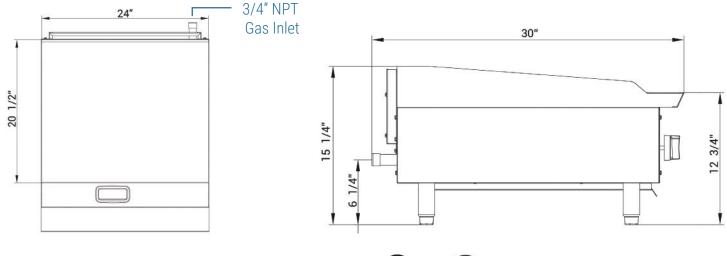

### **Top View**

#### Side View

| Model  | Packaging Dimensions (inches) |         |         | Net Weight | Ship Weight |
|--------|-------------------------------|---------|---------|------------|-------------|
|        | W                             | D       | Н       | (lbs)      | (lbs)       |
| DCGM24 | 26 1/8"                       | 32 5/8" | 20 1/2" | 176.37     | 198.42      |