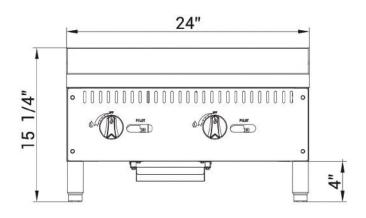

## **Front View**

| DCGM              | 124                          |
|-------------------|------------------------------|
| GAS SOURCE        | NG/Propane                   |
| WORK AREA         | 23.86" x 20.50"              |
| BURNER            | 2 count                      |
| SINGLE BURNER     | 30000 BTU/H                  |
| COMBINED          | 60000 BTU/H                  |
| GAS PRESSURE      | NG: 4 "WC<br>Propane: 10 "WC |
| NOZZLE            | NG: 37#<br>Propane: 51#      |
| CONTAINER FITMENT | 250                          |