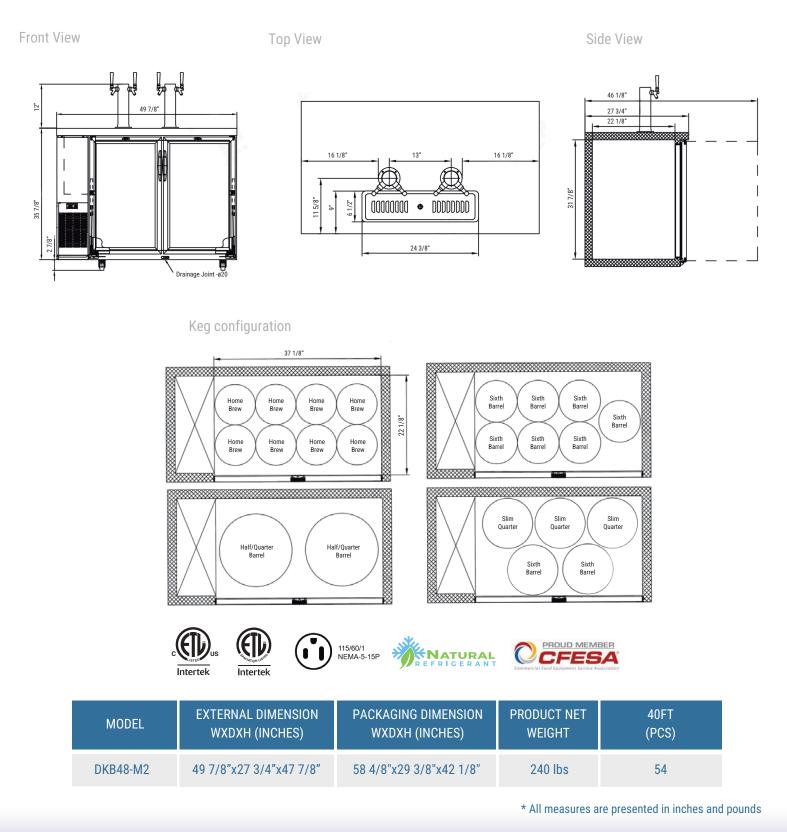

### **KEGERATOR** MODEL DKB48-M2

Voltage/Frequency 110V/60Hz Refrigerant R290 Type of Defrost Automatic Exterior Material Stainless Steel Temperature Range °F 33 ~ 38° Compressor Power (HP) 1/5 Nema Config. NEMA5-15P

## DETAILS & SPECIFICATIONS