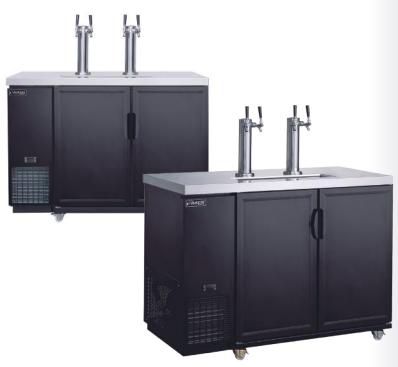

#### **PRODUCT FEATURES**

LEARS PARTS &

S HEAR COMPRES

PREMIUM WARRANT

- The Dukers draft beer system has ample space to <u>الم</u> withhold different keg of beers. Beer dispenses through a single tube with two handles made of stainless steel to ensure bacterial resistance.
- Defrosts automatically to reduce ice buildup, and its evaporator coil is epoxy coated so it won't corrode. Designed with stainless steel construction, the top can be used as a durable workstation that's convenient to wipe clean
- [8.8] Equipped with electronic controls, users can adjust the temperature of the Dukers draft beer cooler from 33 to 38 degrees Fahrenheit.
- Heavy-duty casters with brakes are included providing 77 the unit with convenient mobility. Just roll the unit away from the wall.
- ∖ Magnetic door gasket(s) standard for positive door seal