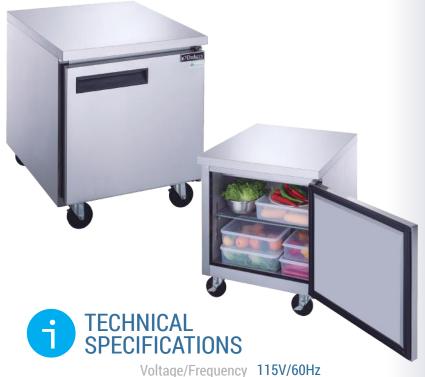

## **UNDERCOUNTER** REFRIGERATOR

**MODEL DUC29R** Single Door

Refrigerant R290 Type of Defrost Automatic Interial Material Stainless Steel **Exterior Material Stainless Steel** Temperature Range °F 33 ~ 41°F Compressor Power (HP) 1/5

### **PRODUCT FEATURES**

- The back mount compressor structure is placed in the coolest possible area, provides quick and easy service.
- **B.B.** Digital temperature controls with LED display for precise adjustment and automatic defrosting system.
- \* Temperatures in the cabinet range from 33 to 41 degrees Fahrenheit
- Higher Resistance to dust, high quality condenser.
- R290 Natural Refrigerant, prometes faster cool down and efficient energy consumption
- Self-closing doors at 60° with stay open feature.
- Stainless steel inside and outside, sealed interior floors and rounder cabinet corners for easy cleaning.
- High quality coated stainless adjustable shelves prevent peel and rust.
- 🕰 Lifetime warranty on hinges.