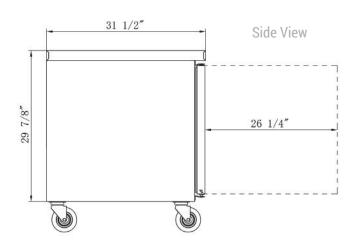

| MODEL  | EXTERNAL DIMENSION WXDXH (INCHES) | PACKAGING DIMENSION<br>WXDXH (INCHES) |         | _ | 40HQ<br>CONTAINER CERT. |
|--------|-----------------------------------|---------------------------------------|---------|---|-------------------------|
| DUC29R | 29 1/8 x 31 1/2 x 36              | 30 1/2 x 33 1/8 x 39 3/8              | 158 lbs | 1 | 60                      |