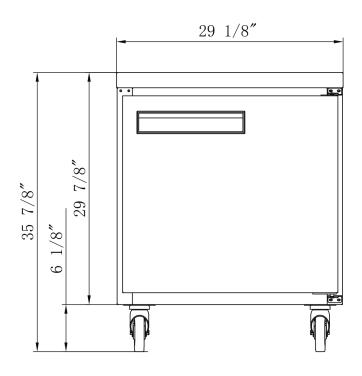

### **UNDERCOUNTER DUC29R**

Front View

| MODEL  | EXTERNAL DIMENSION WXDXH (INCHES) | PACKAGING DIMENSION<br>WXDXH (INCHES) |         | _ | 40HQ<br>CONTAINER CERT. |
|--------|-----------------------------------|---------------------------------------|---------|---|-------------------------|
| DUC29R | 29 1/8 x 31 1/2 x 36              | 30 1/2 x 33 1/8 x 39 3/8              | 158 lbs | 1 | 60                      |