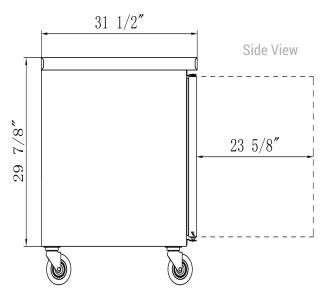

| MODEL  | EXTERNAL DIMENSION WXDXH (INCHES) | PACKAGING DIMENSION<br>WXDXH (INCHES) |         | _ | 40HQ<br>CONTAINER CERT. |
|--------|-----------------------------------|---------------------------------------|---------|---|-------------------------|
| DUC72R | 72 1/2 x 31 1/2 x 36              | 73 7/8 x 33 1/8 x 39 3/8              | 242 lbs | 3 | 28                      |