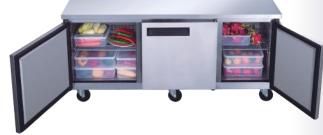

## **PRODUCT FEATURES**

- The back mount compressor structure is placed in the coolest possible area, provides quick and easy service.
- BB Digital temperature controls with LED display for precise adjustment and automatic defrosting system.
- Temperatures in the cabinet range from 33 to 41 degrees Fahrenheit
- Higher Resistance to dust, high quality condenser.
- R290 Natural Refrigerant, prometes faster cool down and efficient energy consumption
- Self-closing doors at 60° with stay open feature.
- Stainless steel inside and outside, sealed interior floors and rounder cabinet corners for easy cleaning.
- High quality coated stainless adjustable shelves prevent peel and rust.
- Lifetime warranty on hinges.