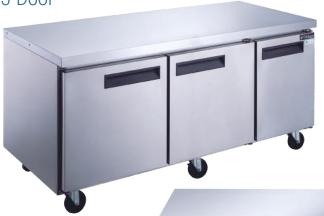

# UNDERCOUNTER REFRIGERATOR

**MODEL DUC72R** 

3-Door

Voltage/Frequency
Refrigerant
Type of Defrost
Interial Material
Exterior Material
Temperature Range °F
Compressor Power (HP)
Nema Config.

115V/60Hz
R290
Automatic
Stainless Steel
Stainless Steel
33 ~ 41°F
1/3
NEMA5-15P

### **UNDERCOUNTER DUC72R**