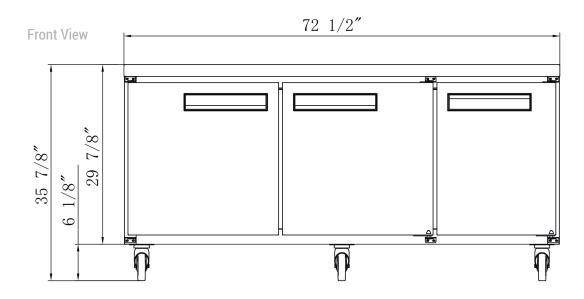

| MODEL  | EXTERNAL DIMENSION WXDXH (INCHES) | PACKAGING DIMENSION<br>WXDXH (INCHES) |         | _ | 40HQ<br>CONTAINER CERT. |
|--------|-----------------------------------|---------------------------------------|---------|---|-------------------------|
| DUC72R | 72 1/2 x 31 1/2 x 36              | 73 7/8 x 33 1/8 x 39 3/8              | 242 lbs | 3 | 28                      |