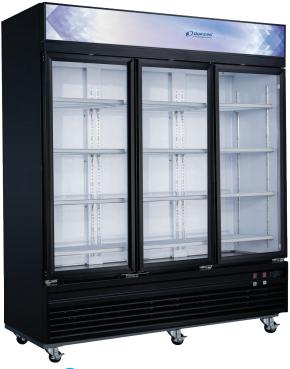

## **GLASS DOOR MERCHANDISER**

DSM-69F

3-Door / Glass / Freezer

## **PRODUCT FEATURES**

- The compressor is mounted in the bottom for better heat evaporation.
- B.B. Digital temperature controls with LED display for precise adjustment and automatic defrosting system.
- Temperature Range 0~−8°F, with auto defrost function, which ensures optimal performance day-in and day-out.
- R290 Natural Refrigerant promotes faster cool down and efficient energy consumption.
- Interior and canopy LED light with switch on the right side to always show your products at their best
- High quality coated stainless adjustable shelves prevent peel and rust.
- Anti-fogging tempered glass door helps ensure a crystal clear view of the interior.