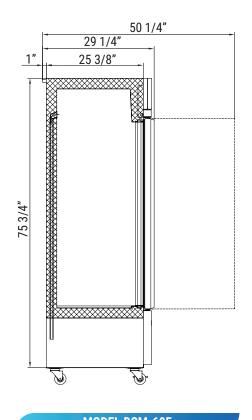

## **DETAILS &**SPECIFICATIONS

DSM-69F

Front View Side View

| MODEL DSM-69F |                |          |  |  |
|---------------|----------------|----------|--|--|
| F             | Rated Voltage  | 110V     |  |  |
| 1             | otal Capacity  | 50 cu ft |  |  |
| Clim          | atic Category  | 4-5      |  |  |
| Design Press  | sure High Side | 300 PSIG |  |  |
| Design Pres   | sure Low Side  | 150 PSIG |  |  |
|               | Refrigerant    | R290     |  |  |
|               |                |          |  |  |

| MODEL   | EXTERNAL DIMENSION   | PACKAGING DIMENSION  | PRODUCT NET | # OF    | 40HQ            |
|---------|----------------------|----------------------|-------------|---------|-----------------|
|         | WXDXH (INCHES)       | WXDXH (INCHES)       | WEIGHT      | SHELVES | CONTAINER CERT. |
| DSM-69F | 78 x 31 7/8 x 80 3/8 | 80 x 30 1/8 x 82 5/8 | 583 lbs     | 12      | 17              |