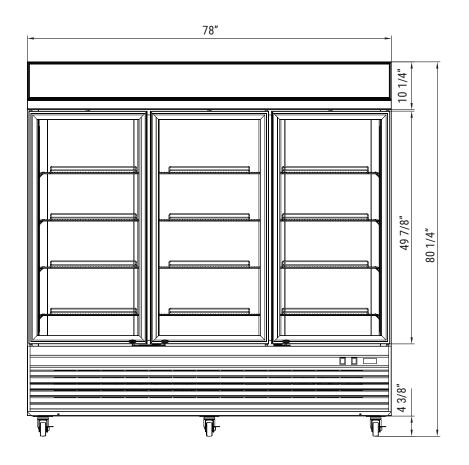

## **DETAILS &**SPECIFICATIONS

DSM-69F

Front View Side View

| MODEL DSM-69F |                |          |  |  |
|---------------|----------------|----------|--|--|
| F             | Rated Voltage  | 110V     |  |  |
| 1             | otal Capacity  | 50 cu ft |  |  |
| Clim          | atic Category  | 4-5      |  |  |
| Design Press  | sure High Side | 300 PSIG |  |  |
| Design Pres   | sure Low Side  | 150 PSIG |  |  |
|               | Refrigerant    | R290     |  |  |
|               |                |          |  |  |

| MODEL   | EXTERNAL DIMENSION   | PACKAGING DIMENSION  | PRODUCT NET | # OF    | 40HQ            |
|---------|----------------------|----------------------|-------------|---------|-----------------|
|         | WXDXH (INCHES)       | WXDXH (INCHES)       | WEIGHT      | SHELVES | CONTAINER CERT. |
| DSM-69F | 78 x 31 7/8 x 80 3/8 | 80 x 30 1/8 x 82 5/8 | 583 lbs     | 12      | 17              |