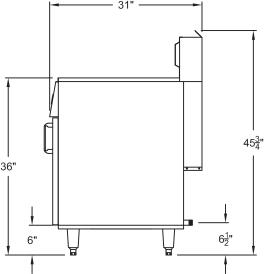

### **Standard Features**

- All stainless steel front and sides
- 35 lb capacity stainless steel tank assembly
- Frying Area: 13 5/8" x 14"
- Cast iron burners rated at 24,000 BTU/hr each
- Millivolt control system with 100% safety shut off
- Thermostatic control with 200°-400° F range
- Twin fry baskets with plastic coated handles for ease of handling
- 1¼" full port drain valve
- 6" high adjustable heavy duty legs
- Five year limited (prorated) warranty on S/S tank

#### Gas Pressure:

| 4" W.C.  | Natural Gas |
|----------|-------------|
| 11" W.C. | Propane     |

**Clearances:** 

|       | Combustible | Non-Combustible |
|-------|-------------|-----------------|
| Rear  | 6"          | 0"              |
| Sides | 6"          | 0"              |