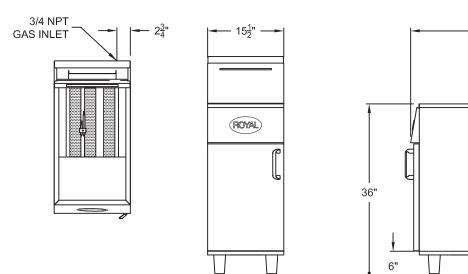

#### **Gas Connection:**

3/4" NPT on the left hand rear of the appliance. No external pressure regulator required.

Specify type of gas and altitude, if over 2,000 feet, when ordering.

### **Standard Features**

- All stainless steel front and sides
- 35 lb capacity stainless steel tank assembly
- Frying Area: 13 5/8" x 14"
- Cast iron burners rated at 24,000 BTU/hr each
- Millivolt control system with 100% safety shut off
- Thermostatic control with 200°-400° F range
- Twin fry baskets with plastic coated handles for ease of handling
- 1¼" full port drain valve
- 6" high adjustable heavy duty legs
- Five year limited (prorated) warranty on S/S tank