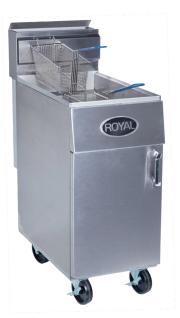

# **Royal Series**

Models: 
□ REEF-35

**REEF-35** with optional casters

### **Standard Features**

- All stainless steel front and sides
- 35 lb capacity stainless steel tank assembly
- Frying Area: 13 5/8" x 14"
- Cast iron burners rated at 24,000 BTU/hr each
- Millivolt control system with 100% safety shut off
- Thermostatic control with 200°-400° F range
- Twin fry baskets with plastic coated handles for ease of handling
- 1¼" full port drain valve
- 6" high adjustable heavy duty legs
- Five year limited (prorated) warranty on S/S tank