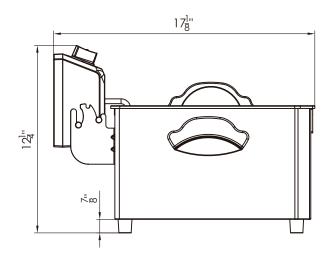

## ELECTRIC FRYER DCF10ED 2 baskets / 5L

High efficiency hotline, fast heating speed, uniform temperature, and energy saving.

| FRYER<br>Model | DIMENSION |           |           |  |
|----------------|-----------|-----------|-----------|--|
|                | Width     | Depth     | Height    |  |
| DCF10ED        | 23 1/4 in | 17 1/8 in | 12 1/4 in |  |

#### **Front View**

طله عله طله

#### Side View

#### **Top View**