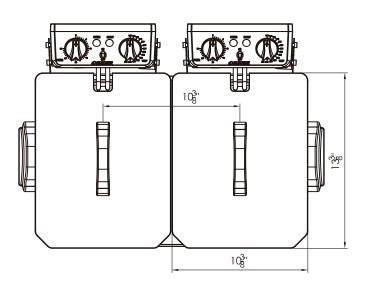

Humanized cooking, easy and comfortable.
- The handles are designed to remain cool to the touch, preventing burns and providing a comfortable grip. Additionally, the detachable parts make cleaning effortless.
- The thermostat is designed with a power button switch to extend its lifespan, as well as automatic heating shut-off when the desired temperature is attained, and automatic restart when the temperature falls below the set point.



HIGH QUALITY STAINLESS STEEL & **ROBUST DESIGN** 



Los Angeles | San Francisco | Dallas Houston | Florida | Chicago | New Jersey 1-800-931-8628

(a) info@dukersusa.com

www.DukersUSA.com

## **DETAILS &**SPECIFICATIONS

#### **ELECTRIC FRYER DCF10ED**

#### **Front View**

طله عله طله

# 23<sup>1</sup><sub>4</sub>''

#### Side View



#### **Top View**



#### DCF10ED

BASKET SIZE 9 1/2"x7 1/2"x4 3/5"

NUMBER OF BOXES 2

CYLINDER CAPACITY (L) 5L+5L

VOLTAGE (V) AC120

POWER (W) 2@1780W

NEMA (Plug Type) 5-15P / 5-20P

CURRENT (A) 2@14.83A

| Model - | Packaging Dimensions (inches) |     |         | Net Weight | Ship Weight |
|---------|-------------------------------|-----|---------|------------|-------------|
|         | W                             | D   | Н       | (lbs)      | (lbs)       |
| DCF10ED | 25 5/8"                       | 20" | 14 3/8" | 22.5       | 27.1        |













Los Angeles | San Francisco | Dallas Houston | Florida | Chicago | New Jersey



info@dukersusa.com

www.DukersUSA.com