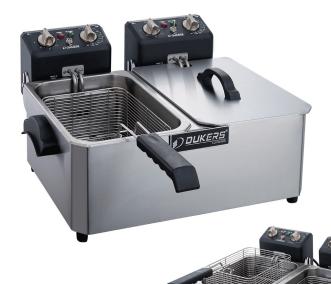

## ELECTRIC FRYER DCF10ED 2 baskets / 5L

High efficiency hotline, fast heating speed, uniform temperature, and energy saving.

| FRYER<br>Model | DIMENSION |           |           |  |
|----------------|-----------|-----------|-----------|--|
|                | Width     | Depth     | Height    |  |
| DCF10ED        | 23 1/4 in | 17 1/8 in | 12 1/4 in |  |

#### **PRODUCT DESCRIPTION**

- The furnace body is made of stainless steel, and the oil basin is thickened stainless steel, resulting in a robust structure that boasts exceptional durability.
- The whole machine design is novel, reasonable structure and convenient operation.
- Humanized cooking, easy and comfortable.
- The handles are designed to remain cool to the touch, preventing burns and providing a comfortable grip. Additionally, the detachable parts make cleaning effortless.
- The thermostat is designed with a power button switch to extend its lifespan, as well as automatic heating shut-off when the desired temperature is attained, and automatic restart when the temperature falls below the set point.