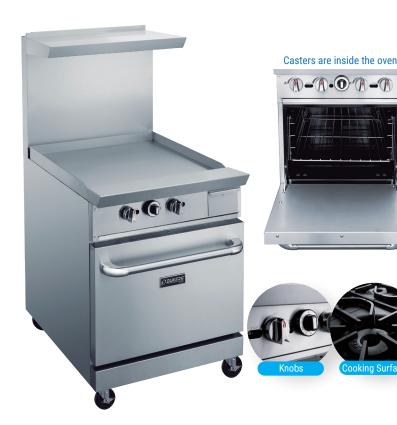

## **GAS RANGE**

DCR24-GM / 24" Griddle Top Gas Range

 DIMENSION

 Width
 Depth
 Height

 DCR24-GM
 24 in
 31 1/2 in
 56 in

## **PRODUCT DESCRIPTION**

- + Stainless steel exterior including front, back sides, kick plate, back guard and over shelf
- Heavy duty 12" X 12" removable, cast iron top grates
- Oven temperature range between 175°F to 500°F
- 3/4" NPT rear gas connection and regulator standard.
- Two(2) chrome oven rack per oven standard, multiple position oven rack guides
- Enamel interior oven for easy cleaning.
- 6" casters with lock for easy mobility.
- 3/4" Steel Plate.