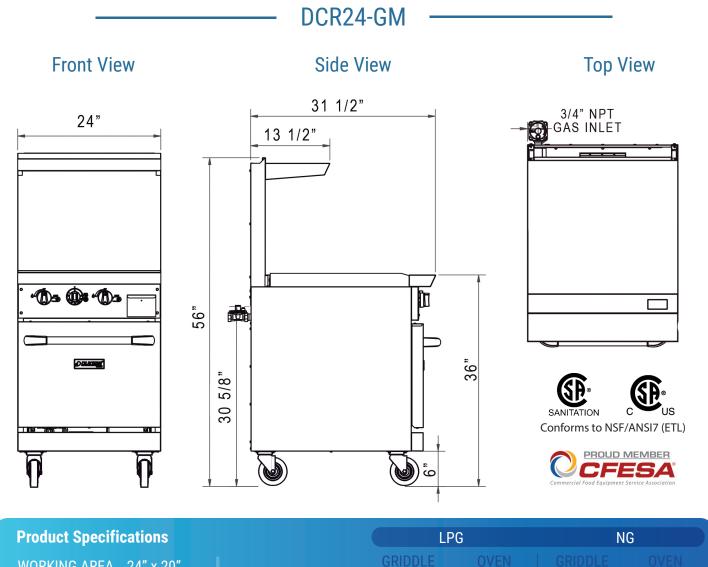

## **GAS RANGE**

DCR24-GM / 24" Griddle Top Gas Range

 DIMENSION

 Width
 Depth
 Height

 DCR24-GM
 24 in
 31 1/2 in
 56 in

## **DETAILS &**SPECIFICATIONS

| Z4 X ZU  |                   |                                                    | V 1 - 1 1                                                                      |                                                                                             |                                                                                                                  |
|----------|-------------------|----------------------------------------------------|--------------------------------------------------------------------------------|---------------------------------------------------------------------------------------------|------------------------------------------------------------------------------------------------------------------|
|          | BURNERS           | 2                                                  | 1                                                                              | 2                                                                                           | 1                                                                                                                |
| LI 0/110 | SINGLE OUTPUT BTU | 26000 BTU                                          | 30000 BTU                                                                      | 26000 BTU                                                                                   | 30000 BTU                                                                                                        |
|          | NOZZLE #          | 53                                                 | 52                                                                             | 43                                                                                          | 40                                                                                                               |
|          | TOTAL OUTPUT BTU  | 82000 BTU                                          |                                                                                | 82000 BTU                                                                                   |                                                                                                                  |
|          | GAS PRESSURE      | 10                                                 |                                                                                | 5                                                                                           |                                                                                                                  |
|          |                   |                                                    |                                                                                |                                                                                             |                                                                                                                  |
|          |                   |                                                    |                                                                                |                                                                                             |                                                                                                                  |
|          | LPG/NG            | LPG/NG SINGLE OUTPUT BTU NOZZLE # TOTAL OUTPUT BTU | LPG/NG BURNERS 2 SINGLE OUTPUT BTU 26000 BTU NOZZLE # 53 TOTAL OUTPUT BTU 8200 | BURNERS 2 1 SINGLE OUTPUT BTU 26000 BTU 30000 BTU NOZZLE # 53 52 TOTAL OUTPUT BTU 82000 BTU | BURNERS 2 1 2 SINGLE OUTPUT BTU 26000 BTU 30000 BTU 26000 BTU NOZZLE # 53 52 43 TOTAL OUTPUT BTU 82000 BTU 82000 |