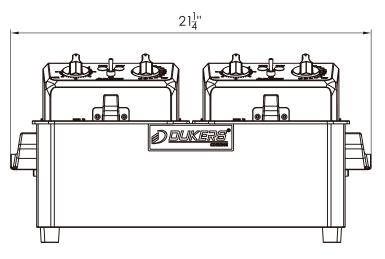

## Front View

**Side View** 

## **Top View**

| DCF7ED                |                  |  |  |
|-----------------------|------------------|--|--|
| BASKET SIZE           | 7"x6 1/2"x3 3/5" |  |  |
| NUMBER OF BOXES       | 2                |  |  |
| CYLINDER CAPACITY (L) | 3L+3L            |  |  |
| VOLTAGE (V)           | AC120            |  |  |
| POWER (W)             | 2@1780W          |  |  |
| NEMA (Plug Type)      | 5-15P /5-20P     |  |  |
| CURRENT (A)           | 2@14.83A         |  |  |