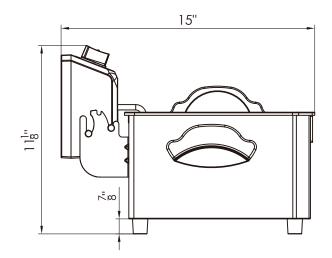

## **Top View**

| DCF7ED                |                  |  |  |
|-----------------------|------------------|--|--|
| BASKET SIZE           | 7"x6 1/2"x3 3/5" |  |  |
| NUMBER OF BOXES       | 2                |  |  |
| CYLINDER CAPACITY (L) | 3L+3L            |  |  |
| VOLTAGE (V)           | AC120            |  |  |
| POWER (W)             | 2@1780W          |  |  |
| NEMA (Plug Type)      | 5-15P /5-20P     |  |  |
| CURRENT (A)           | 2@14.83A         |  |  |