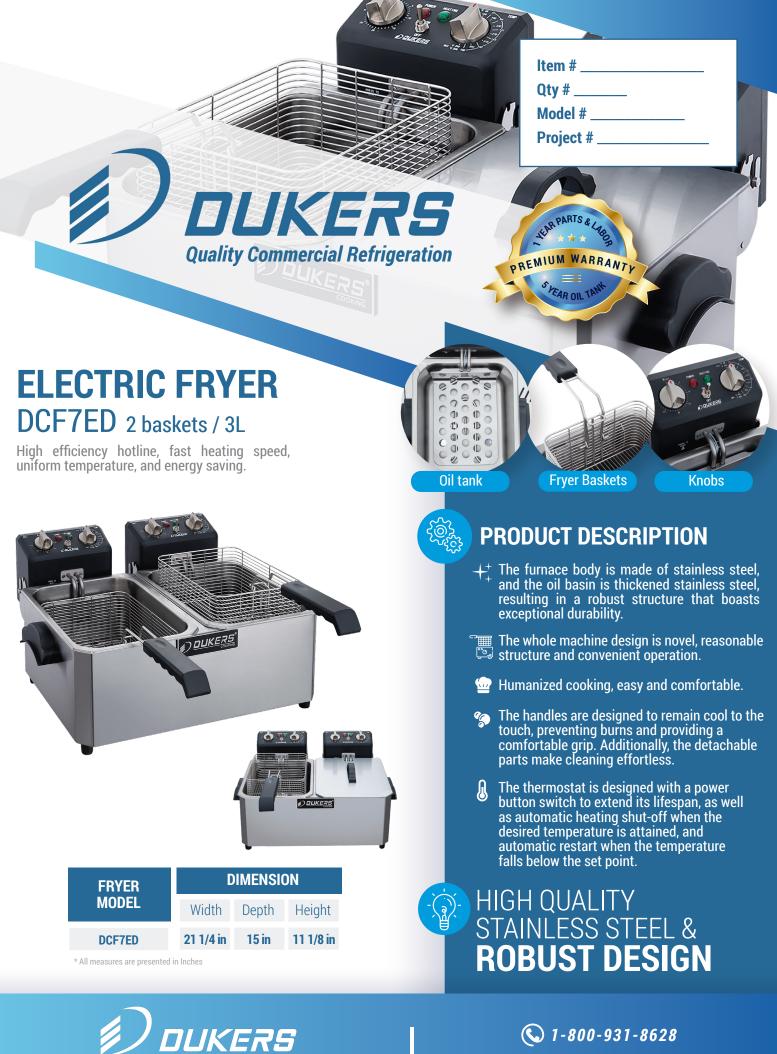

## Front View

**Side View** 

## **Top View**

| DCF7ED                |                  |  |  |
|-----------------------|------------------|--|--|
| BASKET SIZE           | 7"x6 1/2"x3 3/5" |  |  |
| NUMBER OF BOXES       | 2                |  |  |
| CYLINDER CAPACITY (L) | 3L+3L            |  |  |
| VOLTAGE (V)           | AC120            |  |  |
| POWER (W)             | 2@1780W          |  |  |
| NEMA (Plug Type)      | 5-15P /5-20P     |  |  |
| CURRENT (A)           | 2@14.83A         |  |  |